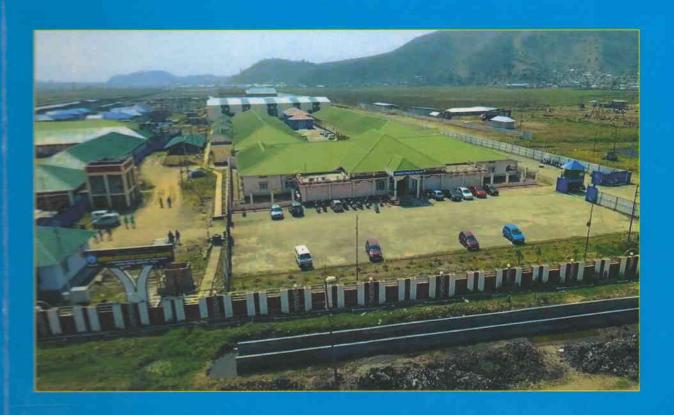

#### 2.3 Permanent Campus

The first Boys Hostel with a capacity of 150 was inaugurated on 21st Feb 2014 by the Hon'ble Chief Minister of Manipur. The campus is located at the foot hills of the picturesque Langol hills at Lamphelpat in the outskirt of Imphal measuring an area of 341 acres. The campus is around 4 km from the main market of Imphal.

The Imphal Tulihal International Airport is located at a distance of 7 km from the campus. It is just 15 minutes' drive from the campus and is well-connected by multiple daily flights with Delhi, Kolkata and Guwahati. Imphal can be reached through National Highways No.2 and 37. The nearest railway station is Dimapur in Nagaland. Imphal can also be reached through Silchar Railway Station in Assam and Jiribam in Manipur. It takes around 8 hrs by bus from Dimapur to reach Imphal. The academic block including library in the permanent

# National Institute of Technology Manipur

campus will be fully functional by January 2015. The Administrative block will also be ready by April 2015.