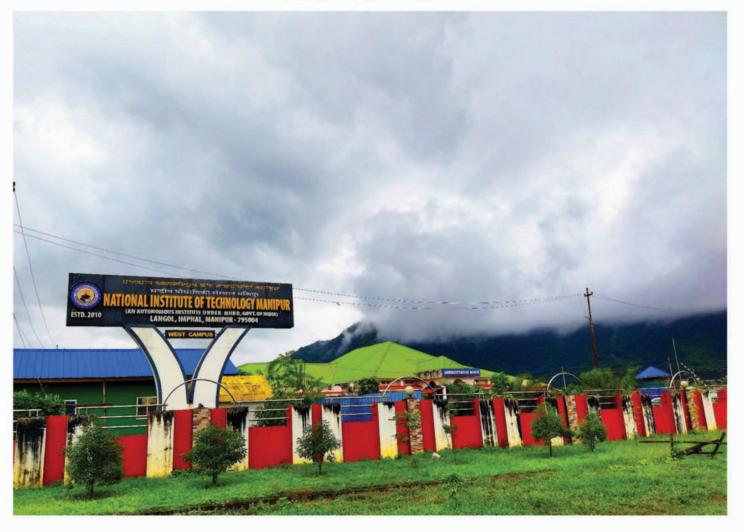

#### 2.3 Permanent Campus

The permanent campus is located at the foot hills of the picturesque Langol hills at Lamphelpat in the outskirt of Imphal measuring an area of 341 acres. The permanent campus is hardly 4 km from the main market of Imphal. The Bir Tikendrajit International Airport is located at a distance of 7 km

from the campus. It is just 15 minutes' drive from the campus and is well-connected by multiple daily flights with Delhi, Kolkata, Silchar, Dimapur, Mumbai and Guwahati.

Imphal can be reached through National Highways No.2 and 37. The nearest railway station is Dimapur in Nagaland. Imphal can also be reached through Silchar Railway Station in Assam and Jiribam in Manipur. It takes around 8 hrs by bus from Dimapur to reach Imphal.

The first Boys Hostel in the permanent campus with a capacity of 150 was inaugurated on 21<sup>st</sup> Feb 2014 by the Hon'ble Chief Minister of Manipur. The campus has at present two Boys Hostel which could accommodate about 550 boys and around 10 Staff quarters. The campus has also three workshop blocks, an administrative building and an Academic Block. Some under construction buildings are also nearing completion. Except for a Girls Hostel and some staff quarters, the Institute has completely shifted to its permanent campus.